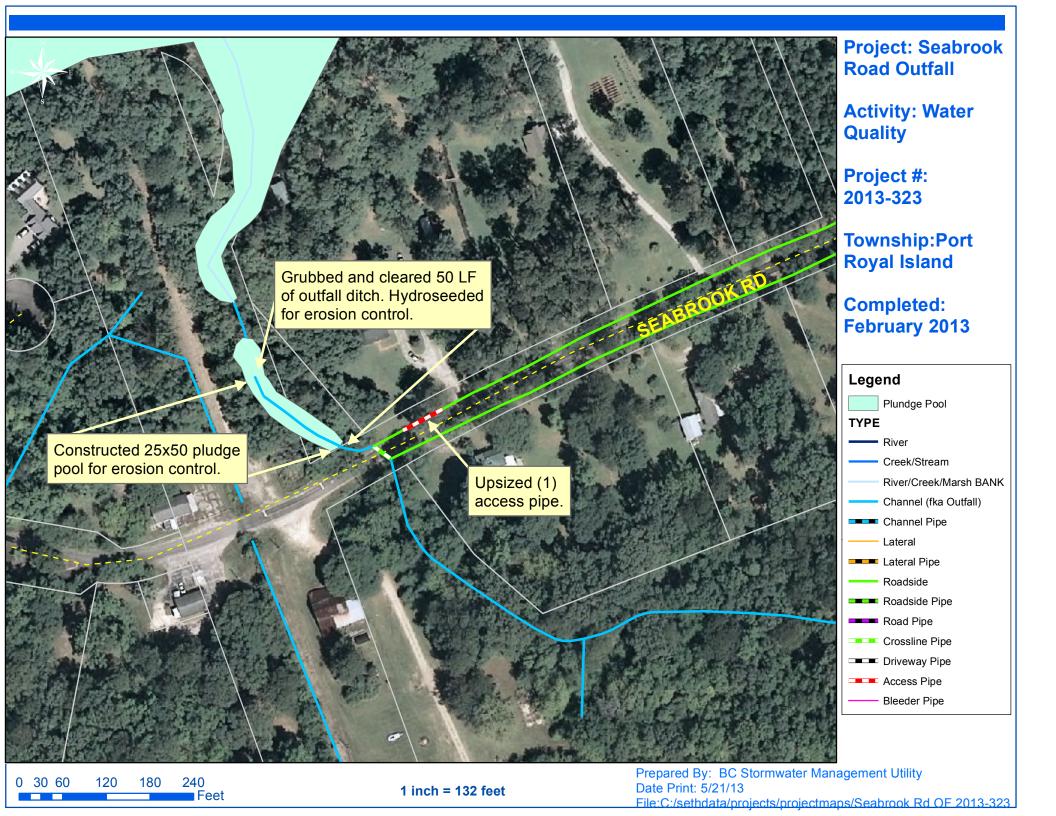

## **Beaufort County Public Works** Stormwater Infrastructure

Project Summary

Project Summary: Seabrook Road Outfall Activity: Water Quality

## **Narrative Description of Project:**

Grubbed and cleared 50 L.F. of outfall ditch. Constructed a 25 x 50 plunge pool for erosion control. Upsized (1) access pipe. Hydroseeded for erosion control.

| 2013-323 / Seabrook Road Outfall                                                                  | Labor<br>Hours              | Labor<br>Cost                             | Equipment<br>Cost                       | Material<br>Cost                        | Contractor<br>Cost                  | Indirect<br>Labor                        | Total Cost                                  |
|---------------------------------------------------------------------------------------------------|-----------------------------|-------------------------------------------|-----------------------------------------|-----------------------------------------|-------------------------------------|------------------------------------------|---------------------------------------------|
| APINS / Access pipe - installed                                                                   | 52.0                        | \$1,162.40                                | \$429.83                                | \$989.56                                | \$0.00                              | \$653.24                                 | \$3,235.03                                  |
| AUDIT / Audit Project                                                                             | 1.0                         | \$20.89                                   | \$0.00                                  | \$0.00                                  | \$0.00                              | \$13.23                                  | \$34.12                                     |
| HAUL / Hauling                                                                                    | 68.0                        | \$1,479.80                                | \$727.60                                | \$2,554.42                              | \$0.00                              | \$980.56                                 | \$5,742.38                                  |
| HYDR / Hydroseeding                                                                               | 20.0                        | \$457.35                                  | \$65.08                                 | \$104.85                                | \$0.00                              | \$290.65                                 | \$917.93                                    |
| NONPRO / Non-Professional Services                                                                | 0.0                         | \$0.00                                    | \$0.00                                  | \$0.00                                  | \$109.35                            | \$0.00                                   | \$109.35                                    |
| ODGRB / Outfall ditch - grubbed                                                                   | 42.0                        | \$964.50                                  | \$180.16                                | \$359.41                                | \$0.00                              | \$616.34                                 | \$2,120.41                                  |
| ONJV / Onsite Job Visit                                                                           | 19.0                        | \$629.22                                  | \$76.38                                 | \$66.00                                 | \$0.00                              | \$502.89                                 | \$1,274.49                                  |
| PP / Project Preparation                                                                          | 3.0                         | \$107.18                                  | \$6.03                                  | \$6.00                                  | \$0.00                              | \$87.65                                  | \$206.85                                    |
| PRRECON / Project Reconnaissance                                                                  | 4.0                         | \$122.24                                  | \$8.04                                  | \$3.00                                  | \$0.00                              | \$94.38                                  | \$227.66                                    |
| SC / Sediment Control<br>UTLOC / Utility locates<br>2013-323 / Seabrook Road Outfall<br>Sub Total | 40.0<br>1.0<br><b>250.0</b> | \$914.70<br>\$20.89<br>\$ <b>5,879.17</b> | \$183.72<br>\$4.02<br><b>\$1,680.86</b> | \$231.70<br>\$3.00<br><b>\$4,317.94</b> | \$0.00<br>\$0.00<br><b>\$109.35</b> | \$581.30<br>\$13.23<br><b>\$3,833.46</b> | \$1,911.42<br>\$41.14<br><b>\$15,820.78</b> |
| Grand Total                                                                                       | 250.0                       | \$5,879.17                                | \$1,680.86                              | \$4,317.94                              | \$109.35                            | \$3,833.46                               | \$15,820.78                                 |