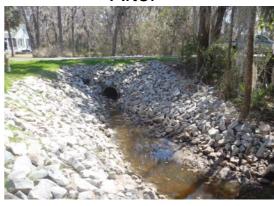

## **Narrative Description of Project:**

Grubbed and cleared 50 L.F. of outfall ditch. Constructed a 25 x 50 plunge pool for erosion control. Upsized (1) access pipe. Hydroseeded for erosion control.

| 2013-323 / Seabrook Road Outfall                                                                  | Labor<br>Hours              | Labor<br>Cost                             | Equipment<br>Cost                       | Material<br>Cost                        | Contractor<br>Cost                  | Indirect<br>Labor                        | Total Cost                                  |
|---------------------------------------------------------------------------------------------------|-----------------------------|-------------------------------------------|-----------------------------------------|-----------------------------------------|-------------------------------------|------------------------------------------|---------------------------------------------|
| APINS / Access pipe - installed                                                                   | 52.0                        | \$1,162.40                                | \$429.83                                | \$989.56                                | \$0.00                              | \$653.24                                 | \$3,235.03                                  |
| AUDIT / Audit Project                                                                             | 1.0                         | \$20.89                                   | \$0.00                                  | \$0.00                                  | \$0.00                              | \$13.23                                  | \$34.12                                     |
| HAUL / Hauling                                                                                    | 68.0                        | \$1,479.80                                | \$727.60                                | \$2,554.42                              | \$0.00                              | \$980.56                                 | \$5,742.38                                  |
| HYDR / Hydroseeding                                                                               | 20.0                        | \$457.35                                  | \$65.08                                 | \$104.85                                | \$0.00                              | \$290.65                                 | \$917.93                                    |
| NONPRO / Non-Professional Services                                                                | 0.0                         | \$0.00                                    | \$0.00                                  | \$0.00                                  | \$109.35                            | \$0.00                                   | \$109.35                                    |
| ODGRB / Outfall ditch - grubbed                                                                   | 42.0                        | \$964.50                                  | \$180.16                                | \$359.41                                | \$0.00                              | \$616.34                                 | \$2,120.41                                  |
| ONJV / Onsite Job Visit                                                                           | 19.0                        | \$629.22                                  | \$76.38                                 | \$66.00                                 | \$0.00                              | \$502.89                                 | \$1,274.49                                  |
| PP / Project Preparation                                                                          | 3.0                         | \$107.18                                  | \$6.03                                  | \$6.00                                  | \$0.00                              | \$87.65                                  | \$206.85                                    |
| PRRECON / Project Reconnaissance                                                                  | 4.0                         | \$122.24                                  | \$8.04                                  | \$3.00                                  | \$0.00                              | \$94.38                                  | \$227.66                                    |
| SC / Sediment Control<br>UTLOC / Utility locates<br>2013-323 / Seabrook Road Outfall<br>Sub Total | 40.0<br>1.0<br><b>250.0</b> | \$914.70<br>\$20.89<br>\$ <b>5,879.17</b> | \$183.72<br>\$4.02<br><b>\$1,680.86</b> | \$231.70<br>\$3.00<br><b>\$4,317.94</b> | \$0.00<br>\$0.00<br><b>\$109.35</b> | \$581.30<br>\$13.23<br><b>\$3,833.46</b> | \$1,911.42<br>\$41.14<br><b>\$15,820.78</b> |
| Grand Total                                                                                       | 250.0                       | \$5,879.17                                | \$1,680.86                              | \$4,317.94                              | \$109.35                            | \$3,833.46                               | \$15,820.78                                 |

During

After

Completion: Feb-13