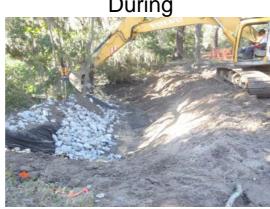

## **Narrative Description of Project:**

Grubbed and cleared 50 L.F. of outfall ditch. Constructed a 25 x 50 plunge pool for erosion control. Upsized (1) access pipe. Hydroseeded for erosion control.

| 2013-323 / Seabrook Road Outfall                                                                  | Labor<br>Hours              | Labor<br>Cost                             | Equipment<br>Cost                       | Material<br>Cost                        | Contractor<br>Cost                  | Indirect<br>Labor                        | Total Cost                                  |
|---------------------------------------------------------------------------------------------------|-----------------------------|-------------------------------------------|-----------------------------------------|-----------------------------------------|-------------------------------------|------------------------------------------|---------------------------------------------|
| APINS / Access pipe - installed                                                                   | 52.0                        | \$1,162.40                                | \$429.83                                | \$989.56                                | \$0.00                              | \$653.24                                 | \$3,235.03                                  |
| AUDIT / Audit Project                                                                             | 1.0                         | \$20.89                                   | \$0.00                                  | \$0.00                                  | \$0.00                              | \$13.23                                  | \$34.12                                     |
| HAUL / Hauling                                                                                    | 68.0                        | \$1,479.80                                | \$727.60                                | \$2,554.42                              | \$0.00                              | \$980.56                                 | \$5,742.38                                  |
| HYDR / Hydroseeding                                                                               | 20.0                        | \$457.35                                  | \$65.08                                 | \$104.85                                | \$0.00                              | \$290.65                                 | \$917.93                                    |
| NONPRO / Non-Professional Services                                                                | 0.0                         | \$0.00                                    | \$0.00                                  | \$0.00                                  | \$109.35                            | \$0.00                                   | \$109.35                                    |
| ODGRB / Outfall ditch - grubbed                                                                   | 42.0                        | \$964.50                                  | \$180.16                                | \$359.41                                | \$0.00                              | \$616.34                                 | \$2,120.41                                  |
| ONJV / Onsite Job Visit                                                                           | 19.0                        | \$629.22                                  | \$76.38                                 | \$66.00                                 | \$0.00                              | \$502.89                                 | \$1,274.49                                  |
| PP / Project Preparation                                                                          | 3.0                         | \$107.18                                  | \$6.03                                  | \$6.00                                  | \$0.00                              | \$87.65                                  | \$206.85                                    |
| PRRECON / Project Reconnaissance                                                                  | 4.0                         | \$122.24                                  | \$8.04                                  | \$3.00                                  | \$0.00                              | \$94.38                                  | \$227.66                                    |
| SC / Sediment Control<br>UTLOC / Utility locates<br>2013-323 / Seabrook Road Outfall<br>Sub Total | 40.0<br>1.0<br><b>250.0</b> | \$914.70<br>\$20.89<br>\$ <b>5,879.17</b> | \$183.72<br>\$4.02<br><b>\$1,680.86</b> | \$231.70<br>\$3.00<br><b>\$4,317.94</b> | \$0.00<br>\$0.00<br><b>\$109.35</b> | \$581.30<br>\$13.23<br><b>\$3,833.46</b> | \$1,911.42<br>\$41.14<br><b>\$15,820.78</b> |
| Grand Total                                                                                       | 250.0                       | \$5,879.17                                | \$1,680.86                              | \$4,317.94                              | \$109.35                            | \$3,833.46                               | \$15,820.78                                 |

During

After

Completion: Feb-13